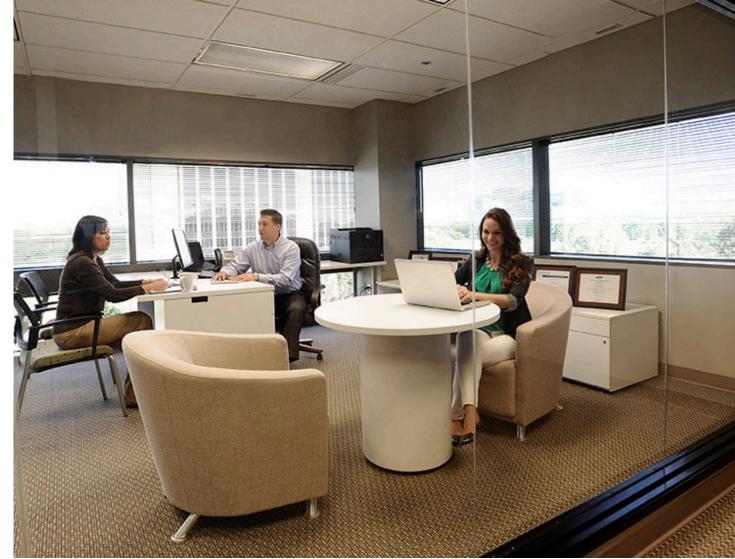

## Move-in Ready Suites for Small Businesses

- Suites from 200 to 3,000 square feet
- Affordable, gross rents start at \$425 per month which includes all standard building expenses and suite electric
- Building amenities vary: café, conference center, hair salon, fitness center, Wi-Fi, security and on-site property management
- Close to restaurants, shops and hotels
- Near expressways, and 15 minutes to both Downtown Detroit and Detroit Metro Airport