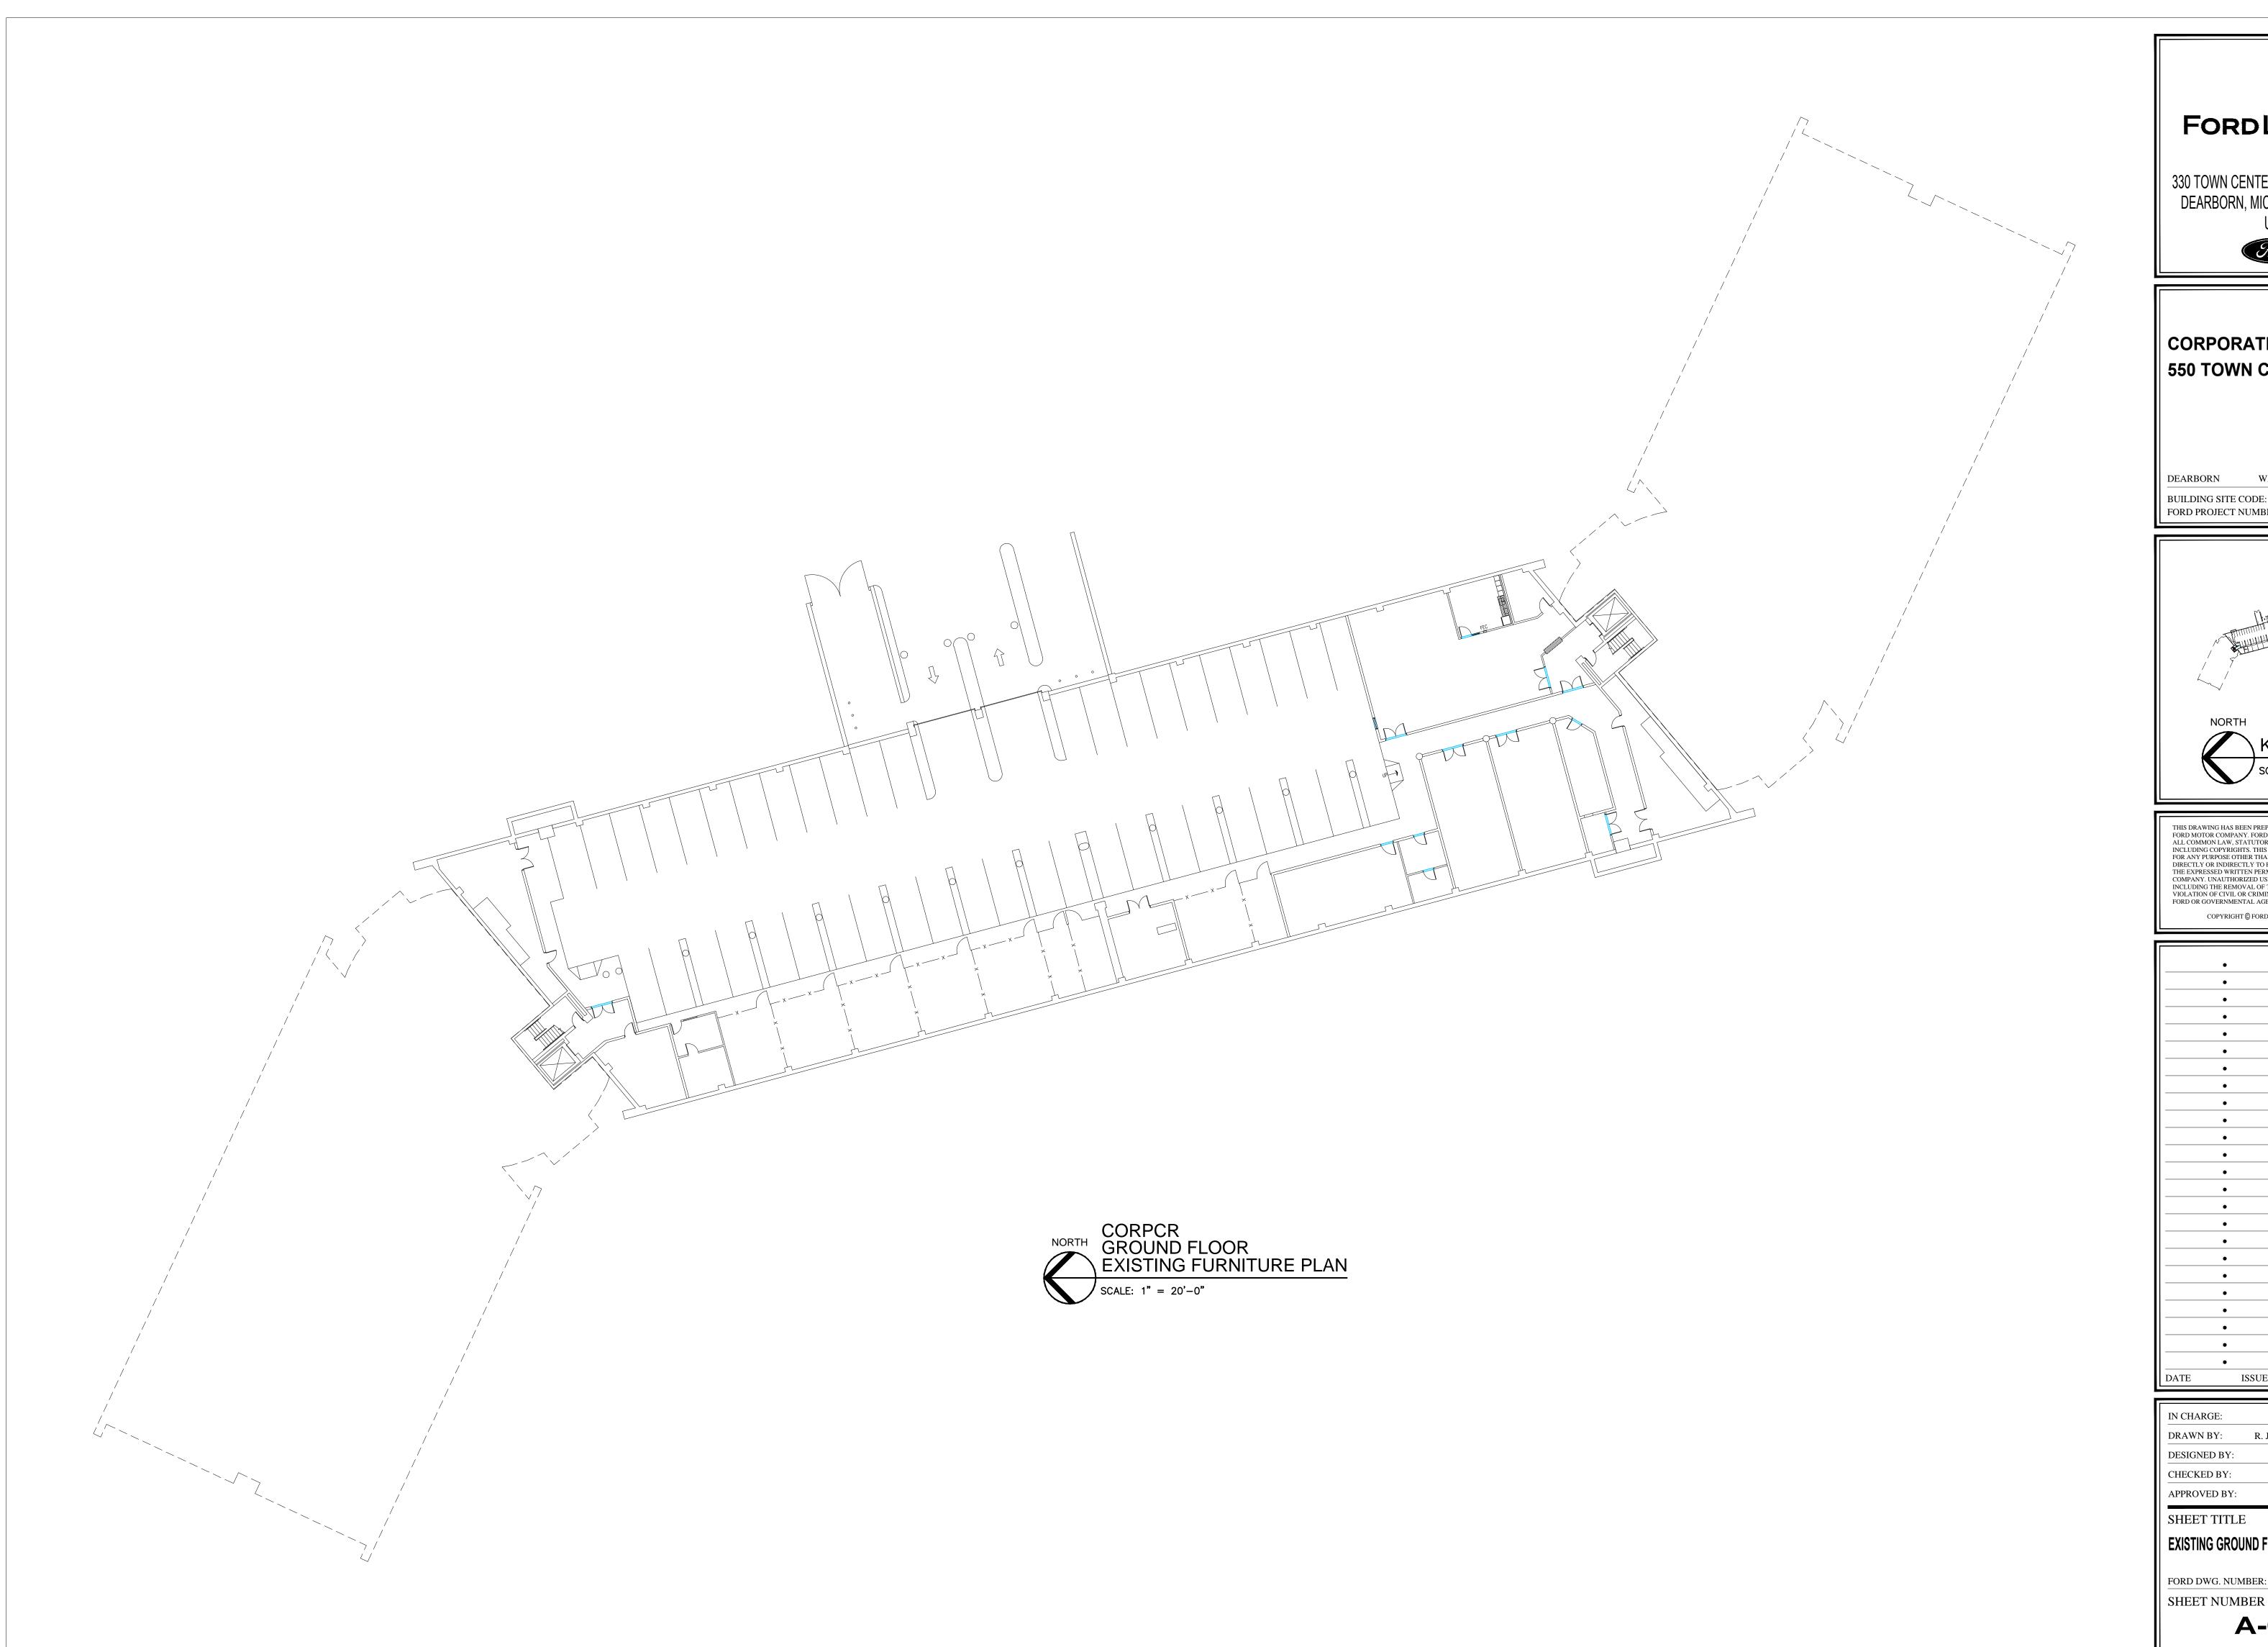

330 TOWN CENTER DRIVE, SUITE 1100 DEARBORN, MICHIGAN 48126-2738

CORPORATE CROSSINGS 550 TOWN CENTER DRIVE

DEARBORN WAYNE

BUILDING SITE CODE: FORD PROJECT NUMBER:

THIS DRAWING HAS BEEN PREPARED BY OR ON BEHALF OF FORD MOTOR COMPANY. FORD MOTOR COMPANY RETAINS ALL COMMON LAW, STATUTORY AND OTHER RESERVED RIGHTS, INCLUDING COPYRIGHTS. THIS DRAWING SHALL NOT BE USED FOR ANY PURPOSE OTHER THAN PERFORMING SERVICES DIRECTLY OR INDIRECTLY TO FORD MOTOR COMPANY, WITHOUT THE EXPRESSED WRITTEN PERMISSION OF FORD MOTOR COMPANY. UNAUTHORIZED USE, COPYING OR MODIFICATION, INCLUDING THE REMOVAL OF THIS NOTE, MAY CONSTITUTE A VIOLATION OF CIVIL OR CRIMINAL LAWS ENFORCEABLE BY FORD OR GOVERNMENTAL AGENCIES.

IN CHARGE: DRAWN BY: R. J. JACEK DESIGNED BY: CHECKED BY:

SHEET TITLE

EXISTING GROUND FLOOR FURNITURE PLAN

FORD DWG. NUMBER:

A-001